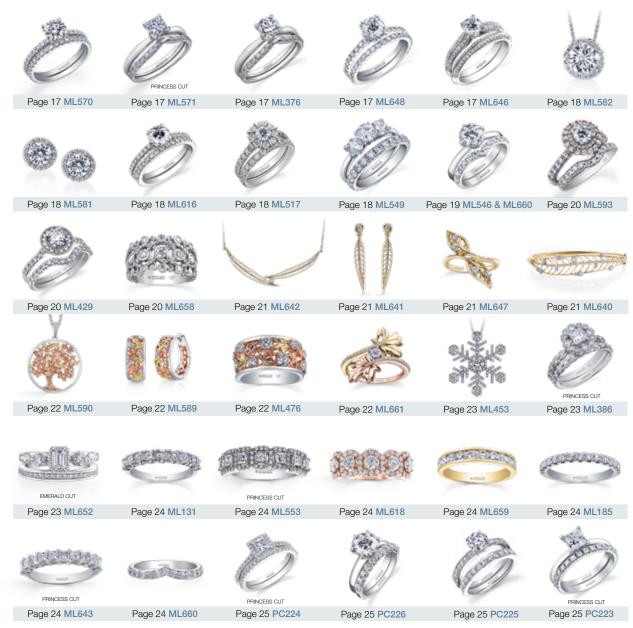

D = Registered Design

ALL STYLES CAN BE MADE IN PLATINUM AND VS QUALITY DIAMONDS