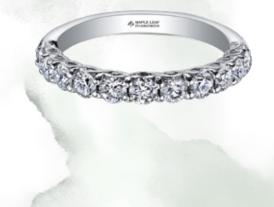

There's nothing more pure than true love. Cherish it always with Pure White<sup>™</sup> gold. These stunning designs are manufactured in nickel-free 18Kt gold palladium alloy making it hypoallergenic and that allows the jewellery to maintain that bright, white, platinum like colour for years to come.