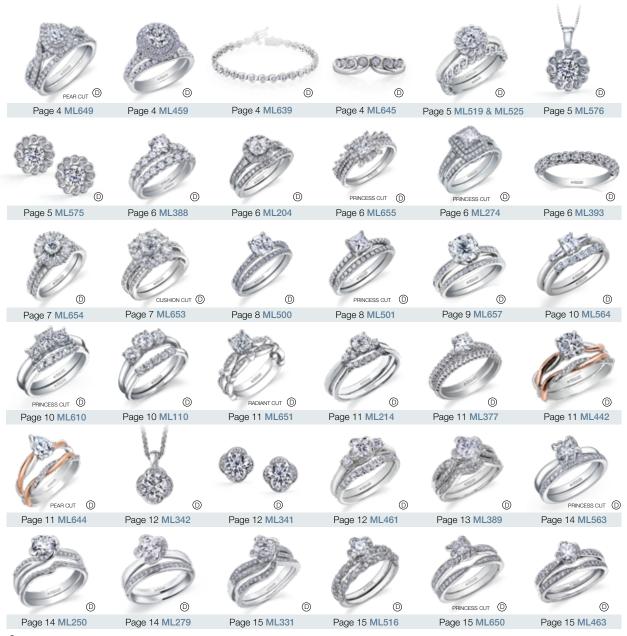

D = Registered Design

ALL STYLES CAN BE MADE IN PLATINUM AND VS QUALITY DIAMONDS