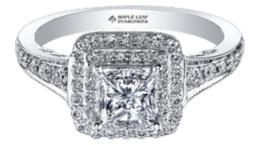

# MAPLE LEAF DIAMONDS<sup>™</sup>

COLLECTIONS

Maple Leaf Diamonds<sup>™</sup> are mined in the pristine wilds of Canada's North. Such unique stones are formed deep within the heart of the Canadian north, emerging as beautiful, one of a kind treasures. As such, they are some of the most highly prized diamonds in the world.

An incredible journey of unequaled care and attention from the mine to the finger is an inspiring part of your love story. Just like the love you've discovered, Canadian Maple Leaf Diamonds<sup>™</sup> and Canadian Certified Gold are a perfect match. It's 0.9999 purity is skillfully alloyed to ensure the perfect colour and karat adhering to the strictest global standards. Look for the Canadian Certified Gold insignia () stamped on the product, it's your assurance that only gold mined in Canada has been used in the creation of your jewellery.