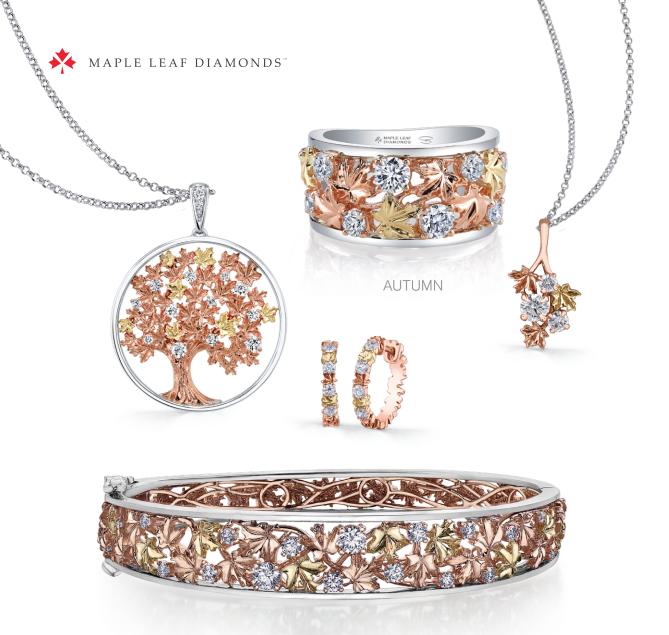

Inspired by the classic diamond cuts, this collection plays on the geometric shape of the diamond to complement its brilliance and creates designs with elegant simplicity.

As a proud Canadian and firm believer in ethical sourcing I feel it's a natural fit and ultimate privilege to design this special collection for Maple Leaf Diamonds, the leader in Canadian diamond jewellery. The Seasons collection is inspired by the nature infused in our ever-changing Canadian landscape. Awakening delicate buds of spring, sparkling summer lakes, earthy autumn forest trails, followed faithfully each year by the winter beauty of gently falling snow.

SPRING

(D) = Registered Design

ALL STYLES MAY BE CUSTOM ORDERED IN PLATINUM, ALTERNATE GOLD COLOURES OR VS QUALITY DIAMONDS.