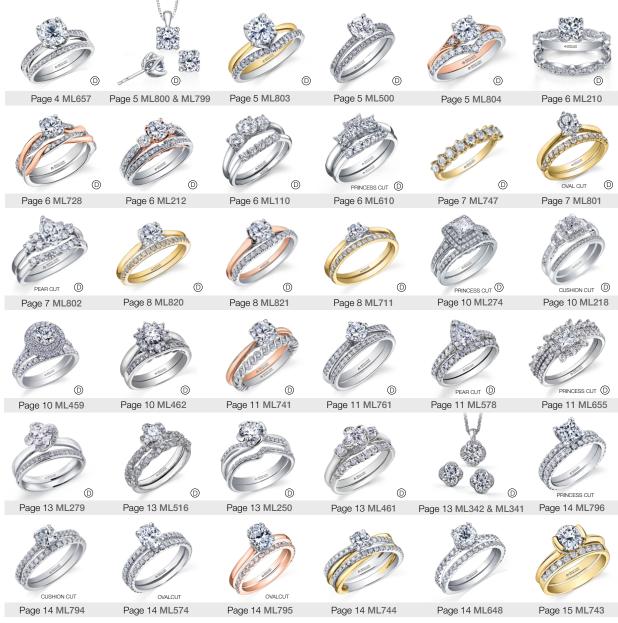

SPRING

(D) = Registered Design

ALL STYLES MAY BE CUSTOM ORDERED IN PLATINUM, ALTERNATE GOLD COLOURES OR VS QUALITY DIAMONDS.