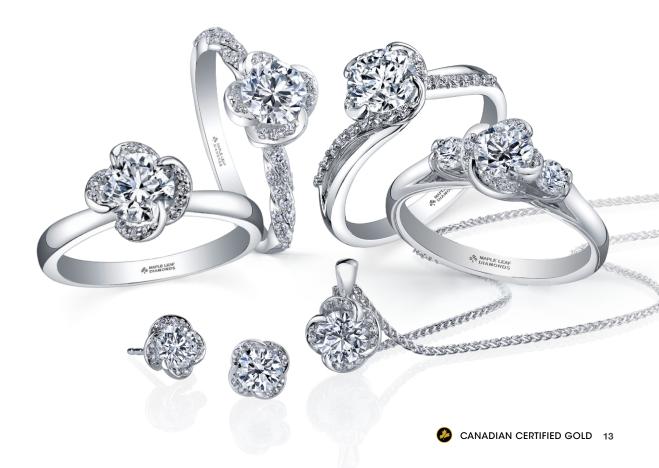

SPRING

(D) = Registered Design

ALL STYLES MAY BE CUSTOM ORDERED IN PLATINUM, ALTERNATE GOLD COLOURES OR VS QUALITY DIAMONDS.