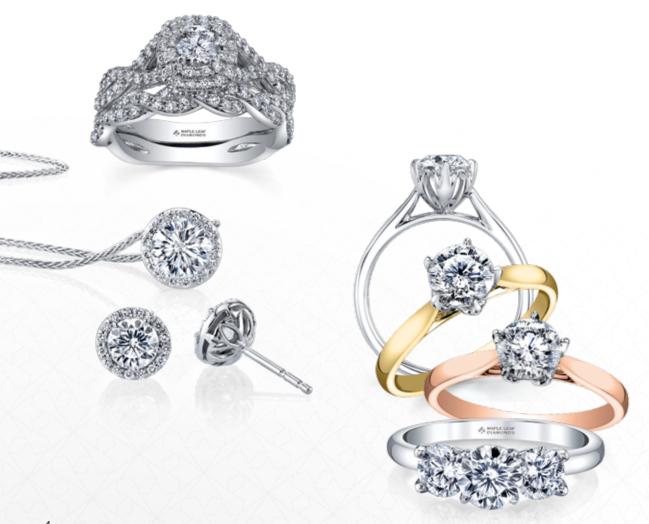

are mined in the pristine wilds of Canada's North. Such unique stones are formed deep within the heart of the Canadian north, emerging as beautiful, one of a kind treasures. As such, they are some of the most highly prized diamonds in the world.

An incredible journey of unequaled care and attention from the mine to the finger is an inspiring part of your love story. Just like the love you've discovered, Canadian Maple Leaf Diamonds<sup>™</sup> and Canadian Certified Gold are a perfect match. It's 0.9999 purity is skillfully alloyed to ensure the perfect colour and karat adhering to the strictest global standards. Look for the Canadian Certified Gold insignia () stamped on the product, it's your assurance that only gold mined in Canada has been used in the creation of your jewellery.









With almost three times as many facets as a traditional round ideal cut diamond, the One-Fifty<sup>™</sup> Cut takes a highly skilled diamantaire three times longer to polish. This exacting process creates more brilliance, more contrast, more scintillation, and more fire in every One-Fifty<sup>™</sup> Cut diamond. The One-Fifty<sup>™</sup> diamond embodies the singular spirit of Canada and is a true Canadian treasure. This exclusive patented cut diamond can be set in any round brilliant cut style.





# ETERNAL FLAMES<sup>™</sup>

From that initial spark that you felt on your first date, to that roaring fire that rages in your heart now, the Eternal Flames Collection captures all those feelings.



# \*

#### MAPLE LEAF DIAMONDS<sup>T</sup>

e.ter.nal (in-tur-nl) (s.) without beginnin