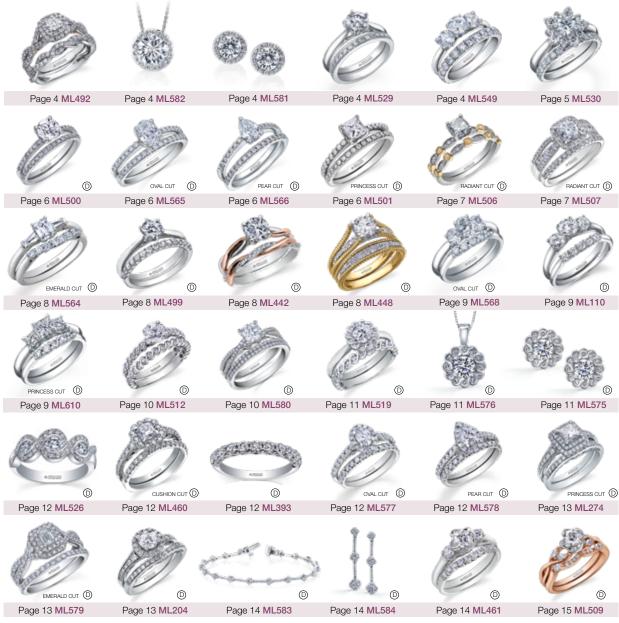

## MAPLE LEAF DIAMONDS<sup>T</sup>

#### COLLECTIONS

## MAPLE LEAF DIAMONDS"

Maple Leaf Diamonds<sup>™</sup> are mined in the pristine wilds of Canada's North. Such unique stones are formed deep within the heart of the Canadian north, emerging as beautiful, one of a kind treasures. As such, they are some of the most highly prized diamonds in the world.

An incredible journey of unequaled care and attention from the mine to the finger is an inspiring part of your love story. Just like the love you've discovered, Canadian Maple Leaf Diamonds<sup>™</sup> and Canadian Certified Gold are a perfect match. It's 0.9999 purity is skillfully alloyed to ensure the perfect colour and karat adhering to the strictest global standards. Look for the Canadian Certified Gold insignia () stamped on the product, it's your assurance that only gold mined in Canada has been used in the creation of your jewellery.