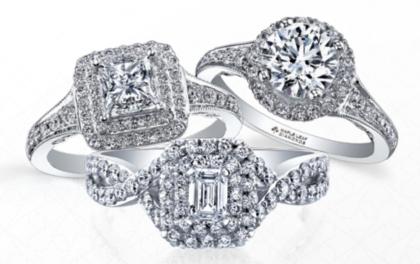

## MAPLE LEAF DIAMONDS"

Maple Leaf Diamonds<sup>™</sup> are mined in the pristine wilds of Canada's North. Such unique stones are formed deep within the heart of the Canadian north, emerging as beautiful, one of a kind treasures. As such, they are some of the most highly prized diamonds in the world.