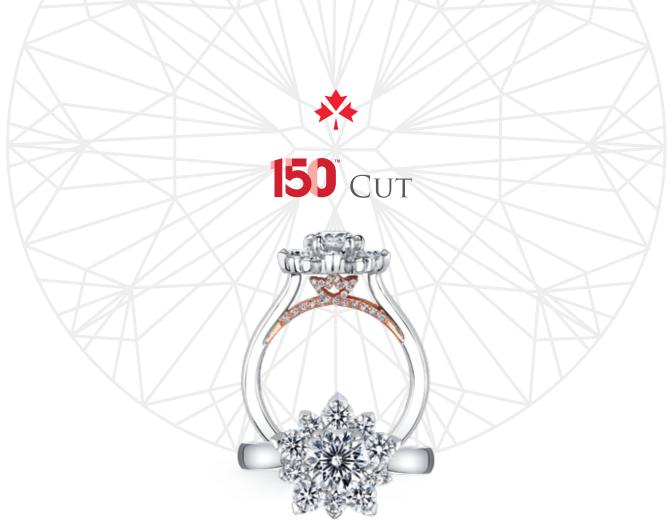

With almost three times as many facets as a traditional round ideal cut diamond, the One-Fifty<sup>™</sup> Cut takes a highly skilled diamantaire three times longer to polish. This exacting process creates more brilliance, more contrast, more scintillation, and more fire in every One-Fifty<sup>™</sup> Cut diamond. The One-Fifty<sup>™</sup> diamond embodies the singular spirit of Canada and is a true Canadian treasure. This exclusive patented cut diamond can be set in any round brilliant cut style.