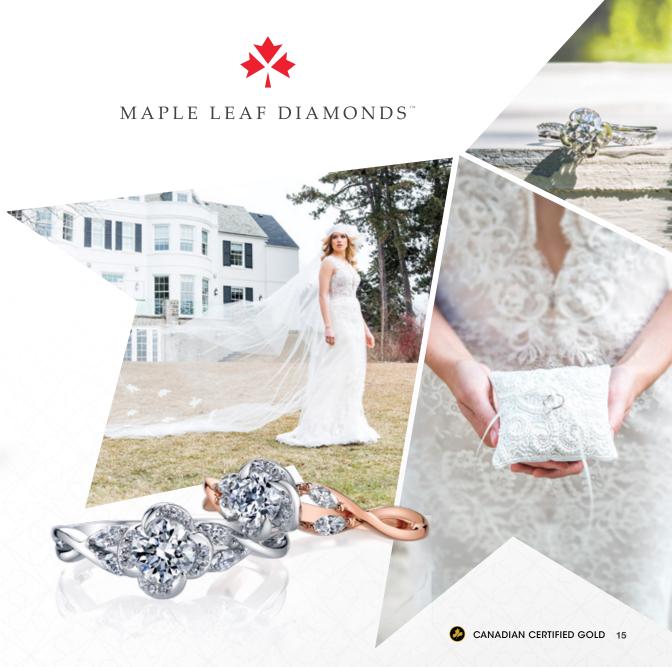

## MAPLE LEAF DIAMONDS<sup>T</sup>

## MAPLE LEAF DIAMONDS"

Maple Leaf Diamonds<sup>™</sup> are mined in the pristine wilds of Canada's North. Such unique stones are formed deep within the heart of the Canadian north, emerging as beautiful, one of a kind treasures. As such, they are some of the most highly prized diamonds in the world.

An incredible journey of unequaled care and attention from the mine to the finger is an inspiring part of your love story. Just like the love you've discovered, Canadian Maple Leaf Diamonds<sup>™</sup> and Canadian Certified Gold are a perfect match. It's 0.9999 purity is skillfully alloyed to ensure the perfect colour and karat adhering to the strictest global standards. Look for the Canadian Certified Gold insignia () stamped on the product, it's your assurance that only gold mined in Canada has been used in the creation of your jewellery.