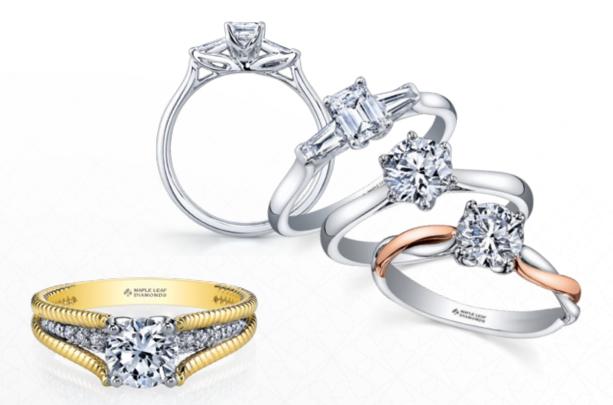

## MAPLE LEAF DIAMONDS"

Maple Leaf Diamonds<sup>™</sup> are mined in the pristine wilds of Canada's North. Such unique stones are formed deep within the heart of the Canadian north, emerging as beautiful, one of a kind treasures. As such, they are some of the most highly prized diamonds in the world.

An incredible journey of unequaled care and attention from the mine to the finger is an inspiring part of your love story. Just like the love you've discovered, Canadian Maple Leaf Diamonds<sup>™</sup> and Canadian Certified Gold are a perfect match. It's 0.9999 purity is skillfully alloyed to ensure the perfect colour and karat adhering to the strictest global standards. Look for the Canadian Certified Gold insignia () stamped on the product, it's your assurance that only gold mined in Canada has been used in the creation of your jewellery.